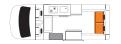

## VEHICLE SPECIFICATIONS

|                                             | HITOP                                                                       | VOYAGER                                                            | VENTURER                                                                          | VENTURER PLUS                                                                                       |
|---------------------------------------------|-----------------------------------------------------------------------------|--------------------------------------------------------------------|-----------------------------------------------------------------------------------|-----------------------------------------------------------------------------------------------------|
| Booking code                                | 2BB                                                                         | 4BBXS                                                              | 2BTSBV                                                                            | ЗВТЅ                                                                                                |
| Vehicle make                                | Toyota Hiace                                                                | Toyota Hiace                                                       | Mercedes Benz or similar                                                          | Mercedes Benz or similar                                                                            |
| Sleeping capacity                           | 3 adults                                                                    | 4 adults                                                           | 2 adults                                                                          | 2 adults, 1 child                                                                                   |
| Air-conditioning<br>(Driver's cab/Main cab) | Yes/No                                                                      | Yes/No                                                             | Yes/No                                                                            | Yes/No                                                                                              |
| Awning                                      | No                                                                          | No                                                                 | No                                                                                | No                                                                                                  |
| Beds                                        | 1 double and 1 single                                                       | 2 doubles                                                          | 1 double or 2 singles                                                             | 1 double and 1 single<br>or 3 singles                                                               |
| Bed dimensions                              | Double<br>(rear)<br>2.00m x 1.20m<br>Single<br>(top bunk)*<br>2.00m x 1.37m | Doubles<br>(rear)<br>2.00m x 1.20m<br>(top bunk)*<br>2.00m x 1.37m | Double (rear) 1.91 m x 1.78 m or Singles (rear) 1.91 m x 0.60 m                   | Double (rear) 1.91 m x 1.78 m or Singles (rear) 1.91 m x 0.60 m plus Single (front) 1.75 m x 0.66 m |
| Bike rack can be fitted**                   | No                                                                          | No                                                                 | Yes (maximum 2 bikes)                                                             | Yes (maximum 2 bikes)                                                                               |
| Certified self contained                    | Yes                                                                         | Yes                                                                | Yes                                                                               | Yes                                                                                                 |
| Child & booster seat fittings               | 1 child or booster seat                                                     | 2 child or booster seats                                           | No                                                                                | 1 child or booster seat                                                                             |
| Engine                                      | Diesel                                                                      | Diesel                                                             | Turbo Diesel                                                                      | Turbo Diesel                                                                                        |
| Extras                                      | Reversing camera,<br>personal safe                                          | Reversing camera,<br>personal safe                                 | Reversing camera, personal safe, external table, built-in BBQ, front swivel seats | Reversing camera, personal safe, externo<br>table, built-in BBQ,<br>front swivel seats              |
| Fly screens                                 | No                                                                          | No                                                                 | No                                                                                | No                                                                                                  |
| Fresh water tank                            | 48L                                                                         | 48L                                                                | 120L                                                                              | 120L                                                                                                |
| Fridge/Freezer                              | 110L                                                                        | 11OL                                                               | 110L-130L                                                                         | 110L-130L                                                                                           |
| Fuel tank capacity                          | 70L                                                                         | 70L                                                                | 75L                                                                               | 75L                                                                                                 |
| Gas bottle                                  | Yes                                                                         | Yes                                                                | Yes                                                                               | Yes                                                                                                 |
| Gas cooker                                  | Yes                                                                         | Yes                                                                | Yes                                                                               | Yes                                                                                                 |
| Heating (Driver's cab/Main cab)             | Yes/No                                                                      | Yes/No                                                             | Yes/Diesel                                                                        | Yes/Diesel                                                                                          |
| Hot/Cold pressurised water                  | Cold water only                                                             | Cold water only                                                    | Yes                                                                               | Yes                                                                                                 |
| Internal walk through                       | No                                                                          | No                                                                 | Yes                                                                               | Yes                                                                                                 |
| Kitchen sink                                | Yes                                                                         | Yes                                                                | Yes                                                                               | Yes                                                                                                 |
| Media/Entertainment                         | Radio, bluetooth, USB,<br>CD player, GPS                                    | Radio, bluetooth, USB,<br>CD player, GPS                           | Radio, bluetooth, USB, DVD player with<br>flat screen, CD player, GPS             | Radio, bluetooth, USB, DVD player with flat screen, CD player, GPS                                  |
| Microwave                                   | Yes-operates when connected to mains                                        | Yes-operates when connected to mains                               | Yes-operates when connected to mains                                              | Yes-operates when connected to mains                                                                |
| Power supply (Volts)                        | 12V battery/240V mains                                                      | 12V battery/240V mains                                             | 12V battery/240V mains<br>/solar panel                                            | 12V battery/240V mains<br>/solar panel                                                              |
| Seatbelts (Driver's cab/Main cab)           | 2/1                                                                         | 2/2                                                                | 2/0                                                                               | 2/1                                                                                                 |
| Shower                                      | No                                                                          | No                                                                 | Yes                                                                               | Yes                                                                                                 |
| Toilet                                      | Porta Potti                                                                 | Porta Potti                                                        | Yes                                                                               | Yes                                                                                                 |
| Transmission                                | Automatic                                                                   | Automatic                                                          | Automatic                                                                         | Automatic                                                                                           |
| Waste water tank                            | 53L                                                                         | 53L                                                                | 120L                                                                              | 120L                                                                                                |
|                                             |                                                                             | DIMENSIONS                                                         |                                                                                   |                                                                                                     |
| Length                                      | 5.38m                                                                       | 5.38m                                                              | 7.00m                                                                             | 7.00m                                                                                               |
| Width                                       | 1.93m                                                                       | 1.93m                                                              | 2.04m                                                                             | 2.04m                                                                                               |
| Height                                      | 2.80m                                                                       | 2.80m                                                              | 2.80m                                                                             | 2.80m                                                                                               |
| Interior height                             | 2.10m                                                                       | 2.10m                                                              | 1.90m                                                                             | 1.90m                                                                                               |

All vehicles include general living and bedding equipment. All vehicles feature automatic transmission and have air conditioning and heating in the driver's cabin. The above floorplans and specifications are indicative of the vehicle that will be supplied. Actual vehicles may vary according to year of manufacture and availability but your vehicle will be suitable for the required number of people and have similar specifications to those listed. Specifications may change without notice and cannot be requested. Solar power panels are used as backup, and assist the 12V battery power supply only. Items requiring 240V mains power will not operate from solar power. Please refer to **www.britz.com/nz/en** for detailed info on child and booster seats. \*Maximum weight for top bunk in HiTop, Voyager and Discovery is 200kgs. \*\*Bike racks and bike hire are an additional cost. BZ061:NZ04/21-V1