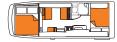

## VEHICLE SPECIFICATIONS

|                                             | HITOP                                                                       | VOYAGER                                                            | VENTURER                                                                          | VENTURER PLUS                                                                                       |
|---------------------------------------------|-----------------------------------------------------------------------------|--------------------------------------------------------------------|-----------------------------------------------------------------------------------|-----------------------------------------------------------------------------------------------------|
| Booking code                                | 2BB                                                                         | 4BBXS                                                              | 2BTSBV                                                                            | ЗВТЅ                                                                                                |
| Vehicle make                                | Toyota Hiace                                                                | Toyota Hiace                                                       | Mercedes Benz or similar                                                          | Mercedes Benz or similar                                                                            |
| Sleeping capacity                           | 3 adults                                                                    | 4 adults                                                           | 2 adults                                                                          | 2 adults, 1 child                                                                                   |
| Air-conditioning<br>(Driver's cab/Main cab) | Yes/No                                                                      | Yes/No                                                             | Yes/No                                                                            | Yes/No                                                                                              |
| Awning                                      | No                                                                          | No                                                                 | No                                                                                | No                                                                                                  |
| Beds                                        | 1 double and 1 single                                                       | 2 doubles                                                          | 1 double or 2 singles                                                             | 1 double and 1 single<br>or 3 singles                                                               |
| Bed dimensions                              | Double<br>(rear)<br>2.00m x 1.20m<br>Single<br>(top bunk)*<br>2.00m x 1.37m | Doubles<br>(rear)<br>2.00m x 1.20m<br>(top bunk)*<br>2.00m x 1.37m | Double (rear) 1.91 m x 1.78 m or Singles (rear) 1.91 m x 0.60 m                   | Double (rear) 1.91 m x 1.78 m or Singles (rear) 1.91 m x 0.60 m plus Single (front) 1.75 m x 0.66 m |
| Bike rack can be fitted**                   | No                                                                          | No                                                                 | Yes (maximum 2 bikes)                                                             | Yes (maximum 2 bikes)                                                                               |
| Certified self contained                    | Yes                                                                         | Yes                                                                | Yes                                                                               | Yes                                                                                                 |
| Child & booster seat fittings               | 1 child or booster seat                                                     | 2 child or booster seats                                           | No                                                                                | 1 child or booster seat                                                                             |
| Engine                                      | Diesel                                                                      | Diesel                                                             | Turbo Diesel                                                                      | Turbo Diesel                                                                                        |
| Extras                                      | Reversing camera,<br>personal safe                                          | Reversing camera,<br>personal safe                                 | Reversing camera, personal safe, external table, built-in BBQ, front swivel seats | Reversing camera, personal safe, externo<br>table, built-in BBQ,<br>front swivel seats              |
| Fly screens                                 | No                                                                          | No                                                                 | No                                                                                | No                                                                                                  |
| Fresh water tank                            | 48L                                                                         | 48L                                                                | 120L                                                                              | 120L                                                                                                |
| Fridge/Freezer                              | 110L                                                                        | 11OL                                                               | 110L-130L                                                                         | 110L-130L                                                                                           |
| Fuel tank capacity                          | 70L                                                                         | 70L                                                                | 75L                                                                               | 75L                                                                                                 |
| Gas bottle                                  | Yes                                                                         | Yes                                                                | Yes                                                                               | Yes                                                                                                 |
| Gas cooker                                  | Yes                                                                         | Yes                                                                | Yes                                                                               | Yes                                                                                                 |
| Heating (Driver's cab/Main cab)             | Yes/No                                                                      | Yes/No                                                             | Yes/Diesel                                                                        | Yes/Diesel                                                                                          |
| Hot/Cold pressurised water                  | Cold water only                                                             | Cold water only                                                    | Yes                                                                               | Yes                                                                                                 |
| Internal walk through                       | No                                                                          | No                                                                 | Yes                                                                               | Yes                                                                                                 |
| Kitchen sink                                | Yes                                                                         | Yes                                                                | Yes                                                                               | Yes                                                                                                 |
| Media/Entertainment                         | Radio, bluetooth, USB,<br>CD player, GPS                                    | Radio, bluetooth, USB,<br>CD player, GPS                           | Radio, bluetooth, USB, DVD player with<br>flat screen, CD player, GPS             | Radio, bluetooth, USB, DVD player with flat screen, CD player, GPS                                  |
| Microwave                                   | Yes-operates when connected to mains                                        | Yes-operates when connected to mains                               | Yes-operates when connected to mains                                              | Yes-operates when connected to mains                                                                |
| Power supply (Volts)                        | 12V battery/240V mains                                                      | 12V battery/240V mains                                             | 12V battery/240V mains<br>/solar panel                                            | 12V battery/240V mains<br>/solar panel                                                              |
| Seatbelts (Driver's cab/Main cab)           | 2/1                                                                         | 2/2                                                                | 2/0                                                                               | 2/1                                                                                                 |
| Shower                                      | No                                                                          | No                                                                 | Yes                                                                               | Yes                                                                                                 |
| Toilet                                      | Porta Potti                                                                 | Porta Potti                                                        | Yes                                                                               | Yes                                                                                                 |
| Transmission                                | Automatic                                                                   | Automatic                                                          | Automatic                                                                         | Automatic                                                                                           |
| Waste water tank                            | 53L                                                                         | 53L                                                                | 120L                                                                              | 120L                                                                                                |
|                                             |                                                                             | DIMENSIONS                                                         |                                                                                   |                                                                                                     |
| Length                                      | 5.38m                                                                       | 5.38m                                                              | 7.00m                                                                             | 7.00m                                                                                               |
| Width                                       | 1.93m                                                                       | 1.93m                                                              | 2.04m                                                                             | 2.04m                                                                                               |
| Height                                      | 2.80m                                                                       | 2.80m                                                              | 2.80m                                                                             | 2.80m                                                                                               |
| Interior height                             | 2.10m                                                                       | 2.10m                                                              | 1.90m                                                                             | 1.90m                                                                                               |