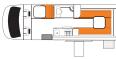

## VEHICLE SPECIFICATIONS

|                                             | HITOP                                                                       | VOYAGER                                                            | VENTURER                                                                          | VENTURER PLUS                                                                                       |
|---------------------------------------------|-----------------------------------------------------------------------------|--------------------------------------------------------------------|-----------------------------------------------------------------------------------|-----------------------------------------------------------------------------------------------------|
| Booking code                                | 2BB                                                                         | 4BBXS                                                              | 2BTSBV                                                                            | ЗВТЅ                                                                                                |
| Vehicle make                                | Toyota Hiace                                                                | Toyota Hiace                                                       | Mercedes Benz or similar                                                          | Mercedes Benz or similar                                                                            |
| Sleeping capacity                           | 3 adults                                                                    | 4 adults                                                           | 2 adults                                                                          | 2 adults, 1 child                                                                                   |
| Air-conditioning<br>(Driver's cab/Main cab) | Yes/No                                                                      | Yes/No                                                             | Yes/No                                                                            | Yes/No                                                                                              |
| Awning                                      | No                                                                          | No                                                                 | No                                                                                | No                                                                                                  |
| Beds                                        | 1 double and 1 single                                                       | 2 doubles                                                          | 1 double or 2 singles                                                             | 1 double and 1 single<br>or 3 singles                                                               |
| Bed dimensions                              | Double<br>(rear)<br>2.00m x 1.20m<br>Single<br>(top bunk)*<br>2.00m x 1.37m | Doubles<br>(rear)<br>2.00m x 1.20m<br>(top bunk)*<br>2.00m x 1.37m | Double (rear) 1.91 m x 1.78 m or Singles (rear) 1.91 m x 0.60 m                   | Double (rear) 1.91 m x 1.78 m or Singles (rear) 1.91 m x 0.60 m plus Single (front) 1.75 m x 0.66 m |
| Bike rack can be fitted**                   | No                                                                          | No                                                                 | Yes (maximum 2 bikes)                                                             | Yes (maximum 2 bikes)                                                                               |
| Certified self contained                    | Yes                                                                         | Yes                                                                | Yes                                                                               | Yes                                                                                                 |
| Child & booster seat fittings               | 1 child or booster seat                                                     | 2 child or booster seats                                           | No                                                                                | 1 child or booster seat                                                                             |
| Engine                                      | Diesel                                                                      | Diesel                                                             | Turbo Diesel                                                                      | Turbo Diesel                                                                                        |
| Extras                                      | Reversing camera,<br>personal safe                                          | Reversing camera,<br>personal safe                                 | Reversing camera, personal safe, external table, built-in BBQ, front swivel seats | Reversing camera, personal safe, externo<br>table, built-in BBQ,<br>front swivel seats              |
| Fly screens                                 | No                                                                          | No                                                                 | No                                                                                | No                                                                                                  |
| Fresh water tank                            | 48L                                                                         | 48L                                                                | 120L                                                                              | 120L                                                                                                |
| Fridge/Freezer                              | 110L                                                                        | 11OL                                                               | 110L-130L                                                                         | 110L-130L                                                                                           |
| Fuel tank capacity                          | 70L                                                                         | 70L                                                                | 75L                                                                               | 75L                                                                                                 |
| Gas bottle                                  | Yes                                                                         | Yes                                                                | Yes                                                                               | Yes                                                                                                 |
| Gas cooker                                  | Yes                                                                         | Yes                                                                | Yes                                                                               | Yes                                                                                                 |
| Heating (Driver's cab/Main cab)             | Yes/No                                                                      | Yes/No                                                             | Yes/Diesel                                                                        | Yes/Diesel                                                                                          |
| Hot/Cold pressurised water                  | Cold water only                                                             | Cold water only                                                    | Yes                                                                               | Yes                                                                                                 |
| Internal walk through                       | No                                                                          | No                                                                 | Yes                                                                               | Yes                                                                                                 |
| Kitchen sink                                | Yes                                                                         | Yes                                                                | Yes                                                                               | Yes                                                                                                 |
| Media/Entertainment                         | Radio, bluetooth, USB,<br>CD player, GPS                                    | Radio, bluetooth, USB,<br>CD player, GPS                           | Radio, bluetooth, USB, DVD player with<br>flat screen, CD player, GPS             | Radio, bluetooth, USB, DVD player with flat screen, CD player, GPS                                  |
| Microwave                                   | Yes-operates when connected to mains                                        | Yes-operates when connected to mains                               | Yes-operates when connected to mains                                              | Yes-operates when connected to mains                                                                |
| Power supply (Volts)                        | 12V battery/240V mains                                                      | 12V battery/240V mains                                             | 12V battery/240V mains<br>/solar panel                                            | 12V battery/240V mains<br>/solar panel                                                              |
| Seatbelts (Driver's cab/Main cab)           | 2/1                                                                         | 2/2                                                                | 2/0                                                                               | 2/1                                                                                                 |
| Shower                                      | No                                                                          | No                                                                 | Yes                                                                               | Yes                                                                                                 |
| Toilet                                      | Porta Potti                                                                 | Porta Potti                                                        | Yes                                                                               | Yes                                                                                                 |
| Transmission                                | Automatic                                                                   | Automatic                                                          | Automatic                                                                         | Automatic                                                                                           |
| Waste water tank                            | 53L                                                                         | 53L                                                                | 120L                                                                              | 120L                                                                                                |
|                                             |                                                                             | DIMENSIONS                                                         |                                                                                   |                                                                                                     |
| Length                                      | 5.38m                                                                       | 5.38m                                                              | 7.00m                                                                             | 7.00m                                                                                               |
| Width                                       | 1.93m                                                                       | 1.93m                                                              | 2.04m                                                                             | 2.04m                                                                                               |
| Height                                      | 2.80m                                                                       | 2.80m                                                              | 2.80m                                                                             | 2.80m                                                                                               |
| Interior height                             | 2.10m                                                                       | 2.10m                                                              | 1.90m                                                                             | 1.90m                                                                                               |