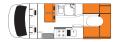

## **VEHICLE SPECIFICATIONS**

|                                             | DISCOVERY                                                                    | EXPLORER                                                              | FRONTIER                                                                      |  |  |
|---------------------------------------------|------------------------------------------------------------------------------|-----------------------------------------------------------------------|-------------------------------------------------------------------------------|--|--|
| Booking code                                | 4BTSD                                                                        | 4BB                                                                   | 6ВВ                                                                           |  |  |
| Vehicle make                                | Mercedes Benz or similar                                                     | Mercedes Benz or similar                                              | Mercedes Benz or similar                                                      |  |  |
| Sleeping capacity                           | 4 adults                                                                     | 4 adults                                                              | 6 adults                                                                      |  |  |
| Air-conditioning<br>(Driver's cab/Main cab) | Yes/No                                                                       | Yes/No                                                                | Yes/No                                                                        |  |  |
| Awning                                      | Yes-fixed                                                                    | Yes-fixed                                                             | Yes-fixed                                                                     |  |  |
| Beds                                        | 2 doubles                                                                    | 2 doubles                                                             | 3 doubles                                                                     |  |  |
| Bed dimensions                              | Double  (rear drop-down)* 2.00m x 1.40m  Double  (rear bottom) 2.00m x 1.45m | <b>Doubles</b> (over cab) 1.96m x 1.53m (rear) 2.10m x 1.40m          | Doubles (over cab) 1.96m x 1.53m (dinette) 1.84m x 1.10m (rear) 2.10m x 1.40m |  |  |
| Bike rack can be fitted**                   | Yes (maximum 2 bikes)                                                        | Yes (maximum 2 bikes)                                                 | Yes (maximum 2 bikes)                                                         |  |  |
| Certified self contained                    | Yes                                                                          | Yes                                                                   | Yes                                                                           |  |  |
| Child & booster seat fittings               | 2 child or booster seats                                                     | 2 child or booster seats                                              | 2 child or booster seats                                                      |  |  |
| Engine                                      | Turbo Diesel                                                                 | Turbo Diesel                                                          | Turbo Diesel                                                                  |  |  |
| Extras                                      | Reversing camera,<br>personal safe                                           | Reversing camera, personal safe,<br>external storage locker           | Reversing camera, personal safe,<br>external storage locker                   |  |  |
| Fly screens                                 | Yes                                                                          | Yes                                                                   | Yes                                                                           |  |  |
| Fresh water tank                            | 97L                                                                          | 82L-140L                                                              | 82L-140L                                                                      |  |  |
| Fridge/Freezer                              | 130L                                                                         | 130L                                                                  | 130L                                                                          |  |  |
| Fuel tank capacity                          | 75L                                                                          | 75L                                                                   | <i>75</i> L                                                                   |  |  |
| Gas bottle                                  | Yes                                                                          | Yes                                                                   | Yes                                                                           |  |  |
| Gas cooker                                  | Yes                                                                          | Yes                                                                   | Yes                                                                           |  |  |
| Heating (Driver's cab/Main cab)             | Yes/Diesel                                                                   | Yes/Diesel                                                            | Yes/Diesel                                                                    |  |  |
| Hot/Cold pressurised water                  | Yes                                                                          | Yes                                                                   | Yes                                                                           |  |  |
| Internal walk through                       | Yes                                                                          | Yes                                                                   | Yes                                                                           |  |  |
| Kitchen sink                                | Yes                                                                          | Yes                                                                   | Yes                                                                           |  |  |
| Media/Entertainment                         | Radio, bluetooth, USB, DVD player<br>with flat screen, GPS                   | Radio, bluetooth, USB, DVD player with flat screen,<br>CD player, GPS | Radio, bluetooth, USB, DVD player with flat screen,<br>CD player, GPS         |  |  |
| Microwave                                   | Yes-operates when connected to mains                                         | Yes-operates when connected to mains                                  | Yes-operates when connected to mains                                          |  |  |
| Power supply (Volts)                        | 12V battery/240V mains<br>/solar panel                                       | 12V battery/240V mains<br>/solar panel                                | 12V battery/240V mains<br>/solar panel                                        |  |  |
| Seatbelts (Driver's cab/Main cab)           | 2/2                                                                          | 2/2                                                                   | 2/4                                                                           |  |  |
| Shower                                      | Yes                                                                          | Yes                                                                   | Yes                                                                           |  |  |
| Toilet                                      | Yes                                                                          | Yes                                                                   | Yes                                                                           |  |  |
| Transmission                                | Automatic                                                                    | Automatic                                                             | Automatic                                                                     |  |  |
| Waste water tank                            | 97L                                                                          | 82L-150L                                                              | 82L-150L                                                                      |  |  |
| DIMENSIONS                                  |                                                                              |                                                                       |                                                                               |  |  |
| Length                                      | 6.70m                                                                        | 7.20m                                                                 | 7.20m                                                                         |  |  |
| Width                                       | 2.25m                                                                        | 2.25m-2.38m                                                           | 2.25m-2.38m                                                                   |  |  |
| Height                                      | 3.10m                                                                        | 3.25m-3.40m                                                           | 3.25m-3.40m                                                                   |  |  |