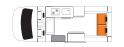

## VEHICLE SPECIFICATIONS

|                                             | HITOP                                                                       | VOYAGER                                                            | VENTURER                                                                          | VENTURER PLUS                                                                                       |
|---------------------------------------------|-----------------------------------------------------------------------------|--------------------------------------------------------------------|-----------------------------------------------------------------------------------|-----------------------------------------------------------------------------------------------------|
| Booking code                                | 2BB                                                                         | 4BBXS                                                              | 2BTSBV                                                                            | ЗВТЅ                                                                                                |
| Vehicle make                                | Toyota Hiace                                                                | Toyota Hiace                                                       | Mercedes Benz or similar                                                          | Mercedes Benz or similar                                                                            |
| Sleeping capacity                           | 3 adults                                                                    | 4 adults                                                           | 2 adults                                                                          | 2 adults, 1 child                                                                                   |
| Air-conditioning<br>(Driver's cab/Main cab) | Yes/No                                                                      | Yes/No                                                             | Yes/No                                                                            | Yes/No                                                                                              |
| Awning                                      | No                                                                          | No                                                                 | No                                                                                | No                                                                                                  |
| Beds                                        | 1 double and 1 single                                                       | 2 doubles                                                          | 1 double or 2 singles                                                             | 1 double and 1 single<br>or 3 singles                                                               |
| Bed dimensions                              | Double<br>(rear)<br>2.00m x 1.20m<br>Single<br>(top bunk)*<br>2.00m x 1.37m | Doubles<br>(rear)<br>2.00m x 1.20m<br>(top bunk)*<br>2.00m x 1.37m | Double (rear) 1.91 m x 1.78 m or Singles (rear) 1.91 m x 0.60 m                   | Double (rear) 1.91 m x 1.78 m or Singles (rear) 1.91 m x 0.60 m plus Single (front) 1.75 m x 0.66 m |
| Bike rack can be fitted**                   | No                                                                          | No                                                                 | Yes (maximum 2 bikes)                                                             | Yes (maximum 2 bikes)                                                                               |
| Certified self contained                    | Yes                                                                         | Yes                                                                | Yes                                                                               | Yes                                                                                                 |
| Child & booster seat fittings               | 1 child or booster seat                                                     | 2 child or booster seats                                           | No                                                                                | 1 child or booster seat                                                                             |
| Engine                                      | Diesel                                                                      | Diesel                                                             | Turbo Diesel                                                                      | Turbo Diesel                                                                                        |
| Extras                                      | Reversing camera,<br>personal safe                                          | Reversing camera,<br>personal safe                                 | Reversing camera, personal safe, external table, built-in BBQ, front swivel seats | Reversing camera, personal safe, externo<br>table, built-in BBQ,<br>front swivel seats              |
| Fly screens                                 | No                                                                          | No                                                                 | No                                                                                | No                                                                                                  |
| Fresh water tank                            | 48L                                                                         | 48L                                                                | 120L                                                                              | 120L                                                                                                |
| Fridge/Freezer                              | 110L                                                                        | 11OL                                                               | 110L-130L                                                                         | 110L-130L                                                                                           |
| Fuel tank capacity                          | 70L                                                                         | 70L                                                                | 75L                                                                               | 75L                                                                                                 |
| Gas bottle                                  | Yes                                                                         | Yes                                                                | Yes                                                                               | Yes                                                                                                 |
| Gas cooker                                  | Yes                                                                         | Yes                                                                | Yes                                                                               | Yes                                                                                                 |
| Heating (Driver's cab/Main cab)             | Yes/No                                                                      | Yes/No                                                             | Yes/Diesel                                                                        | Yes/Diesel                                                                                          |
| Hot/Cold pressurised water                  | Cold water only                                                             | Cold water only                                                    | Yes                                                                               | Yes                                                                                                 |
| Internal walk through                       | No                                                                          | No                                                                 | Yes                                                                               | Yes                                                                                                 |
| Kitchen sink                                | Yes                                                                         | Yes                                                                | Yes                                                                               | Yes                                                                                                 |
| Media/Entertainment                         | Radio, bluetooth, USB,<br>CD player, GPS                                    | Radio, bluetooth, USB,<br>CD player, GPS                           | Radio, bluetooth, USB, DVD player with<br>flat screen, CD player, GPS             | Radio, bluetooth, USB, DVD player with flat screen, CD player, GPS                                  |
| Microwave                                   | Yes-operates when connected to mains                                        | Yes-operates when connected to mains                               | Yes-operates when connected to mains                                              | Yes-operates when connected to mains                                                                |
| Power supply (Volts)                        | 12V battery/240V mains                                                      | 12V battery/240V mains                                             | 12V battery/240V mains<br>/solar panel                                            | 12V battery/240V mains<br>/solar panel                                                              |
| Seatbelts (Driver's cab/Main cab)           | 2/1                                                                         | 2/2                                                                | 2/0                                                                               | 2/1                                                                                                 |
| Shower                                      | No                                                                          | No                                                                 | Yes                                                                               | Yes                                                                                                 |
| Toilet                                      | Porta Potti                                                                 | Porta Potti                                                        | Yes                                                                               | Yes                                                                                                 |
| Transmission                                | Automatic                                                                   | Automatic                                                          | Automatic                                                                         | Automatic                                                                                           |
| Waste water tank                            | 53L                                                                         | 53L                                                                | 120L                                                                              | 120L                                                                                                |
|                                             |                                                                             | DIMENSIONS                                                         |                                                                                   |                                                                                                     |
| Length                                      | 5.38m                                                                       | 5.38m                                                              | 7.00m                                                                             | 7.00m                                                                                               |
| Width                                       | 1.93m                                                                       | 1.93m                                                              | 2.04m                                                                             | 2.04m                                                                                               |
| Height                                      | 2.80m                                                                       | 2.80m                                                              | 2.80m                                                                             | 2.80m                                                                                               |
| Interior height                             | 2.10m                                                                       | 2.10m                                                              | 1.90m                                                                             | 1.90m                                                                                               |

All vehicles include general living and bedding equipment. All vehicles feature automatic transmission and have air conditioning and heating in the driver's cabin. The above floorplans and specifications are indicative of the vehicle that will be supplied. Actual vehicles may vary according to year of manufacture and availability but your vehicle will be suitable for the required number of people and have similar specifications to those listed. Specifications may change without notice and cannot be requested. Solar power panels are used as backup, and assist the 12V battery power supply only. Items requiring 240V mains power will not operate from solar power. Please refer to **www.britz.com/nz/en** for detailed info on child and booster seats. \*Maximum weight for top bunk in HiTop, Voyager and Discovery is 200kgs. \*\*Bike racks and bike hire are an additional cost. BZ061:NZ04/21-V1