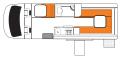

## VEHICLE SPECIFICATIONS

|                                             | HITOP                                                                       | VOYAGER                                                            | VENTURER                                                                          | VENTURER PLUS                                                                                       |
|---------------------------------------------|-----------------------------------------------------------------------------|--------------------------------------------------------------------|-----------------------------------------------------------------------------------|-----------------------------------------------------------------------------------------------------|
| Booking code                                | 2BB                                                                         | 4BBXS                                                              | 2BTSBV                                                                            | ЗВТЅ                                                                                                |
| Vehicle make                                | Toyota Hiace                                                                | Toyota Hiace                                                       | Mercedes Benz or similar                                                          | Mercedes Benz or similar                                                                            |
| Sleeping capacity                           | 3 adults                                                                    | 4 adults                                                           | 2 adults                                                                          | 2 adults, 1 child                                                                                   |
| Air-conditioning<br>(Driver's cab/Main cab) | Yes/No                                                                      | Yes/No                                                             | Yes/No                                                                            | Yes/No                                                                                              |
| Awning                                      | No                                                                          | No                                                                 | No                                                                                | No                                                                                                  |
| Beds                                        | 1 double and 1 single                                                       | 2 doubles                                                          | 1 double or 2 singles                                                             | 1 double and 1 single<br>or 3 singles                                                               |
| Bed dimensions                              | Double<br>(rear)<br>2.00m x 1.20m<br>Single<br>(top bunk)*<br>2.00m x 1.37m | Doubles<br>(rear)<br>2.00m x 1.20m<br>(top bunk)*<br>2.00m x 1.37m | Double (rear) 1.91 m x 1.78 m or Singles (rear) 1.91 m x 0.60 m                   | Double (rear) 1.91 m x 1.78 m or Singles (rear) 1.91 m x 0.60 m plus Single (front) 1.75 m x 0.66 m |
| Bike rack can be fitted**                   | No                                                                          | No                                                                 | Yes (maximum 2 bikes)                                                             | Yes (maximum 2 bikes)                                                                               |
| Certified self contained                    | Yes                                                                         | Yes                                                                | Yes                                                                               | Yes                                                                                                 |
| Child & booster seat fittings               | 1 child or booster seat                                                     | 2 child or booster seats                                           | No                                                                                | 1 child or booster seat                                                                             |
| Engine                                      | Diesel                                                                      | Diesel                                                             | Turbo Diesel                                                                      | Turbo Diesel                                                                                        |
| Extras                                      | Reversing camera,<br>personal safe                                          | Reversing camera,<br>personal safe                                 | Reversing camera, personal safe, external table, built-in BBQ, front swivel seats | Reversing camera, personal safe, externo<br>table, built-in BBQ,<br>front swivel seats              |
| Fly screens                                 | No                                                                          | No                                                                 | No                                                                                | No                                                                                                  |
| Fresh water tank                            | 48L                                                                         | 48L                                                                | 120L                                                                              | 120L                                                                                                |
| Fridge/Freezer                              | 110L                                                                        | 11OL                                                               | 110L-130L                                                                         | 110L-130L                                                                                           |
| Fuel tank capacity                          | 70L                                                                         | 70L                                                                | 75L                                                                               | 75L                                                                                                 |
| Gas bottle                                  | Yes                                                                         | Yes                                                                | Yes                                                                               | Yes                                                                                                 |
| Gas cooker                                  | Yes                                                                         | Yes                                                                | Yes                                                                               | Yes                                                                                                 |
| Heating (Driver's cab/Main cab)             | Yes/No                                                                      | Yes/No                                                             | Yes/Diesel                                                                        | Yes/Diesel                                                                                          |
| Hot/Cold pressurised water                  | Cold water only                                                             | Cold water only                                                    | Yes                                                                               | Yes                                                                                                 |
| Internal walk through                       | No                                                                          | No                                                                 | Yes                                                                               | Yes                                                                                                 |
| Kitchen sink                                | Yes                                                                         | Yes                                                                | Yes                                                                               | Yes                                                                                                 |
| Media/Entertainment                         | Radio, bluetooth, USB,<br>CD player, GPS                                    | Radio, bluetooth, USB,<br>CD player, GPS                           | Radio, bluetooth, USB, DVD player with<br>flat screen, CD player, GPS             | Radio, bluetooth, USB, DVD player with flat screen, CD player, GPS                                  |
| Microwave                                   | Yes-operates when connected to mains                                        | Yes-operates when connected to mains                               | Yes-operates when connected to mains                                              | Yes-operates when connected to mains                                                                |
| Power supply (Volts)                        | 12V battery/240V mains                                                      | 12V battery/240V mains                                             | 12V battery/240V mains<br>/solar panel                                            | 12V battery/240V mains<br>/solar panel                                                              |
| Seatbelts (Driver's cab/Main cab)           | 2/1                                                                         | 2/2                                                                | 2/0                                                                               | 2/1                                                                                                 |
| Shower                                      | No                                                                          | No                                                                 | Yes                                                                               | Yes                                                                                                 |
| Toilet                                      | Porta Potti                                                                 | Porta Potti                                                        | Yes                                                                               | Yes                                                                                                 |
| Transmission                                | Automatic                                                                   | Automatic                                                          | Automatic                                                                         | Automatic                                                                                           |
| Waste water tank                            | 53L                                                                         | 53L                                                                | 120L                                                                              | 120L                                                                                                |
|                                             |                                                                             | DIMENSIONS                                                         |                                                                                   |                                                                                                     |
| Length                                      | 5.38m                                                                       | 5.38m                                                              | 7.00m                                                                             | 7.00m                                                                                               |
| Width                                       | 1.93m                                                                       | 1.93m                                                              | 2.04m                                                                             | 2.04m                                                                                               |
| Height                                      | 2.80m                                                                       | 2.80m                                                              | 2.80m                                                                             | 2.80m                                                                                               |
| Interior height                             | 2.10m                                                                       | 2.10m                                                              | 1.90m                                                                             | 1.90m                                                                                               |

All vehicles include general living and bedding equipment. All vehicles feature automatic transmission and have air conditioning and heating in the driver's cabin. The above floorplans and specifications are indicative of the vehicle that will be supplied. Actual vehicles may vary according to year of manufacture and availability but your vehicle will be suitable for the required number of people and have similar specifications to those listed. Specifications may change without notice and cannot be requested. Solar power panels are used as backup, and assist the 12V battery power supply only. Items requiring 240V mains power will not operate from solar power. Please refer to **www.britz.com/nz/en** for detailed info on child and booster seats. \*Maximum weight for top bunk in HiTop, Voyager and Discovery is 200kgs. \*\*Bike racks and bike hire are an additional cost. BZ061:NZ04/21-V1