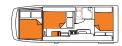

## **VEHICLE SPECIFICATIONS**

|                                             | DISCOVERY                                                                    | EXPLORER                                                              | FRONTIER                                                                      |  |  |
|---------------------------------------------|------------------------------------------------------------------------------|-----------------------------------------------------------------------|-------------------------------------------------------------------------------|--|--|
| Booking code                                | 4BTSD                                                                        | 4BB                                                                   | 6ВВ                                                                           |  |  |
| Vehicle make                                | Mercedes Benz or similar                                                     | Mercedes Benz or similar                                              | Mercedes Benz or similar                                                      |  |  |
| Sleeping capacity                           | 4 adults                                                                     | 4 adults                                                              | 6 adults                                                                      |  |  |
| Air-conditioning<br>(Driver's cab/Main cab) | Yes/No                                                                       | Yes/No                                                                | Yes/No                                                                        |  |  |
| Awning                                      | Yes-fixed                                                                    | Yes-fixed                                                             | Yes-fixed                                                                     |  |  |
| Beds                                        | 2 doubles                                                                    | 2 doubles                                                             | 3 doubles                                                                     |  |  |
| Bed dimensions                              | Double  (rear drop-down)* 2.00m x 1.40m  Double  (rear bottom) 2.00m x 1.45m | <b>Doubles</b> (over cab) 1.96m x 1.53m (rear) 2.10m x 1.40m          | Doubles (over cab) 1.96m x 1.53m (dinette) 1.84m x 1.10m (rear) 2.10m x 1.40m |  |  |
| Bike rack can be fitted**                   | Yes (maximum 2 bikes)                                                        | Yes (maximum 2 bikes)                                                 | Yes (maximum 2 bikes)                                                         |  |  |
| Certified self contained                    | Yes                                                                          | Yes                                                                   | Yes                                                                           |  |  |
| Child & booster seat fittings               | 2 child or booster seats                                                     | 2 child or booster seats                                              | 2 child or booster seats                                                      |  |  |
| Engine                                      | Turbo Diesel                                                                 | Turbo Diesel                                                          | Turbo Diesel                                                                  |  |  |
| Extras                                      | Reversing camera,<br>personal safe                                           | Reversing camera, personal safe,<br>external storage locker           | Reversing camera, personal safe,<br>external storage locker                   |  |  |
| Fly screens                                 | Yes                                                                          | Yes                                                                   | Yes                                                                           |  |  |
| Fresh water tank                            | 97L                                                                          | 82L-140L                                                              | 82L-140L                                                                      |  |  |
| Fridge/Freezer                              | 130L                                                                         | 130L                                                                  | 130L                                                                          |  |  |
| Fuel tank capacity                          | 75L                                                                          | 75L                                                                   | <i>75</i> L                                                                   |  |  |
| Gas bottle                                  | Yes                                                                          | Yes                                                                   | Yes                                                                           |  |  |
| Gas cooker                                  | Yes                                                                          | Yes                                                                   | Yes                                                                           |  |  |
| Heating (Driver's cab/Main cab)             | Yes/Diesel                                                                   | Yes/Diesel                                                            | Yes/Diesel                                                                    |  |  |
| Hot/Cold pressurised water                  | Yes                                                                          | Yes                                                                   | Yes                                                                           |  |  |
| Internal walk through                       | Yes                                                                          | Yes                                                                   | Yes                                                                           |  |  |
| Kitchen sink                                | Yes                                                                          | Yes                                                                   | Yes                                                                           |  |  |
| Media/Entertainment                         | Radio, bluetooth, USB, DVD player<br>with flat screen, GPS                   | Radio, bluetooth, USB, DVD player with flat screen,<br>CD player, GPS | Radio, bluetooth, USB, DVD player with flat screen,<br>CD player, GPS         |  |  |
| Microwave                                   | Yes-operates when connected to mains                                         | Yes-operates when connected to mains                                  | Yes-operates when connected to mains                                          |  |  |
| Power supply (Volts)                        | 12V battery/240V mains<br>/solar panel                                       | 12V battery/240V mains<br>/solar panel                                | 12V battery/240V mains<br>/solar panel                                        |  |  |
| Seatbelts (Driver's cab/Main cab)           | 2/2                                                                          | 2/2                                                                   | 2/4                                                                           |  |  |
| Shower                                      | Yes                                                                          | Yes                                                                   | Yes                                                                           |  |  |
| Toilet                                      | Yes                                                                          | Yes                                                                   | Yes                                                                           |  |  |
| Transmission                                | Automatic                                                                    | Automatic                                                             | Automatic                                                                     |  |  |
| Waste water tank                            | 97L                                                                          | 82L-150L                                                              | 82L-150L                                                                      |  |  |
| DIMENSIONS                                  |                                                                              |                                                                       |                                                                               |  |  |
| Length                                      | 6.70m                                                                        | 7.20m                                                                 | 7.20m                                                                         |  |  |
| Width                                       | 2.25m                                                                        | 2.25m-2.38m                                                           | 2.25m-2.38m                                                                   |  |  |
| Height                                      | 3.10m                                                                        | 3.25m-3.40m                                                           | 3.25m-3.40m                                                                   |  |  |