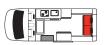

## 2021 | 2022 NEW ZEALAND CAMPERVAN SPECIFICATIONS

|                                    | HIGHBALL                  | DOUBLE DOWN               | DEUCE                                    | DEUCE PLUS                               | DOUBLE UP                                | BIG SIX                                  |
|------------------------------------|---------------------------|---------------------------|------------------------------------------|------------------------------------------|------------------------------------------|------------------------------------------|
| Booking code                       | 2YX                       | 4YX                       | 2Y                                       | 3Y                                       | 4Y                                       | 6Y                                       |
| Minimum hire age                   | 18 years                  | 18 years                  | 21 years                                 | 21 years                                 | 21 years                                 | 21 years                                 |
| Sleeping capacity                  | 3 adults                  | 4 adults                  | 2 adults                                 | 2 adults, 1 child                        | 4 adults                                 | 6 adults                                 |
| Beds                               | 1 double/1 single**       | 2 doubles**               | 1 double<br>or 2 singles                 | 1 double/1 single<br>or 3 singles        | 2 doubles                                | 3 doubles                                |
| Certified self contained^          | Yes                       | Yes                       | Yes                                      | Yes                                      | Yes                                      | Yes                                      |
| Child & booster seat fittings*     | 1 child or booster seat   | 2 child or booster seats  | No                                       | 1 child or booster seat                  | 2 child or booster seats                 | 2 child or booster seats                 |
| Fresh water tank                   | Yes                       | Yes                       | Yes                                      | Yes                                      | Yes                                      | Yes                                      |
| Fridge/Freezer                     | Yes                       | Yes                       | Yes                                      | Yes                                      | Yes                                      | Yes                                      |
| Fuel                               | Diesel                    | Diesel                    | Diesel                                   | Diesel                                   | Diesel                                   | Diesel                                   |
| Fuel tank capacity                 | 70L                       | 70L                       | 75L                                      | 75L                                      | 75L                                      | 75L                                      |
| Gas bottle                         | Yes                       | Yes                       | Yes                                      | Yes                                      | Yes                                      | Yes                                      |
| Gas cooker                         | Yes                       | Yes                       | Yes–plus built-in BBQ                    | Yes–plus built-in BBQ                    | Yes                                      | Yes                                      |
| Hot/Cold<br>pressurised water      | Cold water only           | Cold water only           | Yes                                      | Yes                                      | Yes                                      | Yes                                      |
| Kitchen sink                       | Yes                       | Yes                       | Yes                                      | Yes                                      | Yes                                      | Yes                                      |
| Microwave                          | Yes                       | Yes                       | Yes                                      | Yes                                      | Yes                                      | Yes                                      |
| Power supply<br>(Volts)            | 12V battery<br>240V mains | 12V battery<br>240V mains | 12V battery<br>240V mains<br>Solar panel |
| Seatbelts<br>Driver's cab/Main cab | 2/1                       | 2/2                       | 2/0                                      | 2/1                                      | 2/2                                      | 2/4                                      |
| Shower                             | No                        | No                        | Yes                                      | Yes                                      | Yes                                      | Yes                                      |
| Toilet                             | Porta potti               | Porta potti               | Yes                                      | Yes                                      | Yes                                      | Yes                                      |
| Transmission                       | Automatic                 | Automatic                 | Automatic                                | Automatic                                | Automatic                                | Automatic                                |
| Waste water tank                   | Yes                       | Yes                       | Yes                                      | Yes                                      | Yes                                      | Yes                                      |
| DIMENSIONS                         |                           |                           |                                          |                                          |                                          |                                          |
| Length                             | 5.38m                     | 5.38m                     | 7.00m                                    | 7.00m                                    | 7.20m–7.25m                              | 7.20m–7.25m                              |
| Width                              | 1.93m                     | 1.93m                     | 2.04m                                    | 2.04m                                    | 2.34m-2.38m                              | 2.34m-2.38m                              |
| Height                             | 2.80m                     | 2.80m                     | 2.80m                                    | 2.80m                                    | 3.25m                                    | 3.25m                                    |
| Interior height                    | 2.10m                     | 2.10m                     | 1.90m                                    | 1.90m                                    | 2.10m-2.15m                              | 2.10m-2.15m                              |