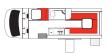

## 2021 | 2022 NEW ZEALAND CAMPERVAN SPECIFICATIONS

|                                    | HIGHBALL                  | DOUBLE DOWN               | DEUCE                                    | DEUCE PLUS                               | DOUBLE UP                                | BIG SIX                                  |
|------------------------------------|---------------------------|---------------------------|------------------------------------------|------------------------------------------|------------------------------------------|------------------------------------------|
| Booking code                       | 2YX                       | 4YX                       | 2Y                                       | 3Y                                       | 4Y                                       | 6Y                                       |
| Minimum hire age                   | 18 years                  | 18 years                  | 21 years                                 | 21 years                                 | 21 years                                 | 21 years                                 |
| Sleeping capacity                  | 3 adults                  | 4 adults                  | 2 adults                                 | 2 adults, 1 child                        | 4 adults                                 | 6 adults                                 |
| Beds                               | 1 double/1 single**       | 2 doubles**               | 1 double<br>or 2 singles                 | 1 double/1 single<br>or 3 singles        | 2 doubles                                | 3 doubles                                |
| Certified self contained^          | Yes                       | Yes                       | Yes                                      | Yes                                      | Yes                                      | Yes                                      |
| Child & booster seat fittings*     | 1 child or booster seat   | 2 child or booster seats  | No                                       | 1 child or booster seat                  | 2 child or booster seats                 | 2 child or booster seats                 |
| Fresh water tank                   | Yes                       | Yes                       | Yes                                      | Yes                                      | Yes                                      | Yes                                      |
| Fridge/Freezer                     | Yes                       | Yes                       | Yes                                      | Yes                                      | Yes                                      | Yes                                      |
| Fuel                               | Diesel                    | Diesel                    | Diesel                                   | Diesel                                   | Diesel                                   | Diesel                                   |
| Fuel tank capacity                 | 70L                       | 70L                       | 75L                                      | 75L                                      | 75L                                      | 75L                                      |
| Gas bottle                         | Yes                       | Yes                       | Yes                                      | Yes                                      | Yes                                      | Yes                                      |
| Gas cooker                         | Yes                       | Yes                       | Yes–plus built-in BBQ                    | Yes–plus built-in BBQ                    | Yes                                      | Yes                                      |
| Hot/Cold<br>pressurised water      | Cold water only           | Cold water only           | Yes                                      | Yes                                      | Yes                                      | Yes                                      |
| Kitchen sink                       | Yes                       | Yes                       | Yes                                      | Yes                                      | Yes                                      | Yes                                      |
| Microwave                          | Yes                       | Yes                       | Yes                                      | Yes                                      | Yes                                      | Yes                                      |
| Power supply<br>(Volts)            | 12V battery<br>240V mains | 12V battery<br>240V mains | 12V battery<br>240V mains<br>Solar panel |
| Seatbelts<br>Driver's cab/Main cab | 2/1                       | 2/2                       | 2/0                                      | 2/1                                      | 2/2                                      | 2/4                                      |
| Shower                             | No                        | No                        | Yes                                      | Yes                                      | Yes                                      | Yes                                      |
| Toilet                             | Porta potti               | Porta potti               | Yes                                      | Yes                                      | Yes                                      | Yes                                      |
| Transmission                       | Automatic                 | Automatic                 | Automatic                                | Automatic                                | Automatic                                | Automatic                                |
| Waste water tank                   | Yes                       | Yes                       | Yes                                      | Yes                                      | Yes                                      | Yes                                      |
| DIMENSIONS                         |                           |                           |                                          |                                          |                                          |                                          |
| Length                             | 5.38m                     | 5.38m                     | 7.00m                                    | 7.00m                                    | 7.20m–7.25m                              | 7.20m–7.25m                              |
| Width                              | 1.93m                     | 1.93m                     | 2.04m                                    | 2.04m                                    | 2.34m-2.38m                              | 2.34m-2.38m                              |
| Height                             | 2.80m                     | 2.80m                     | 2.80m                                    | 2.80m                                    | 3.25m                                    | 3.25m                                    |
| Interior height                    | 2.10m                     | 2.10m                     | 1.90m                                    | 1.90m                                    | 2.10m-2.15m                              | 2.10m-2.15m                              |