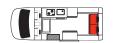

## 2021 | 2022 NEW ZEALAND CAMPERVAN SPECIFICATIONS

|                                    | HIGHBALL                  | DOUBLE DOWN               | DEUCE                                    | DEUCE PLUS                               | DOUBLE UP                                | BIG SIX                                  |
|------------------------------------|---------------------------|---------------------------|------------------------------------------|------------------------------------------|------------------------------------------|------------------------------------------|
| Booking code                       | 2YX                       | 4YX                       | 2Y                                       | 3Y                                       | 4Y                                       | 6Y                                       |
| Minimum hire age                   | 18 years                  | 18 years                  | 21 years                                 | 21 years                                 | 21 years                                 | 21 years                                 |
| Sleeping capacity                  | 3 adults                  | 4 adults                  | 2 adults                                 | 2 adults, 1 child                        | 4 adults                                 | 6 adults                                 |
| Beds                               | 1 double/1 single**       | 2 doubles**               | 1 double<br>or 2 singles                 | 1 double/1 single<br>or 3 singles        | 2 doubles                                | 3 doubles                                |
| Certified self contained^          | Yes                       | Yes                       | Yes                                      | Yes                                      | Yes                                      | Yes                                      |
| Child & booster seat fittings*     | 1 child or booster seat   | 2 child or booster seats  | No                                       | 1 child or booster seat                  | 2 child or booster seats                 | 2 child or booster seats                 |
| Fresh water tank                   | Yes                       | Yes                       | Yes                                      | Yes                                      | Yes                                      | Yes                                      |
| Fridge/Freezer                     | Yes                       | Yes                       | Yes                                      | Yes                                      | Yes                                      | Yes                                      |
| Fuel                               | Diesel                    | Diesel                    | Diesel                                   | Diesel                                   | Diesel                                   | Diesel                                   |
| Fuel tank capacity                 | 70L                       | 70L                       | 75L                                      | 75L                                      | 75L                                      | 75L                                      |
| Gas bottle                         | Yes                       | Yes                       | Yes                                      | Yes                                      | Yes                                      | Yes                                      |
| Gas cooker                         | Yes                       | Yes                       | Yes–plus built-in BBQ                    | Yes–plus built-in BBQ                    | Yes                                      | Yes                                      |
| Hot/Cold<br>pressurised water      | Cold water only           | Cold water only           | Yes                                      | Yes                                      | Yes                                      | Yes                                      |
| Kitchen sink                       | Yes                       | Yes                       | Yes                                      | Yes                                      | Yes                                      | Yes                                      |
| Microwave                          | Yes                       | Yes                       | Yes                                      | Yes                                      | Yes                                      | Yes                                      |
| Power supply<br>(Volts)            | 12V battery<br>240V mains | 12V battery<br>240V mains | 12V battery<br>240V mains<br>Solar panel |
| Seatbelts<br>Driver's cab/Main cab | 2/1                       | 2/2                       | 2/0                                      | 2/1                                      | 2/2                                      | 2/4                                      |
| Shower                             | No                        | No                        | Yes                                      | Yes                                      | Yes                                      | Yes                                      |
| Toilet                             | Porta potti               | Porta potti               | Yes                                      | Yes                                      | Yes                                      | Yes                                      |
| Transmission                       | Automatic                 | Automatic                 | Automatic                                | Automatic                                | Automatic                                | Automatic                                |
| Waste water tank                   | Yes                       | Yes                       | Yes                                      | Yes                                      | Yes                                      | Yes                                      |
| DIMENSIONS                         |                           |                           |                                          |                                          |                                          |                                          |
| Length                             | 5.38m                     | 5.38m                     | 7.00m                                    | 7.00m                                    | 7.20m–7.25m                              | 7.20m–7.25m                              |
| Width                              | 1.93m                     | 1.93m                     | 2.04m                                    | 2.04m                                    | 2.34m-2.38m                              | 2.34m-2.38m                              |
| Height                             | 2.80m                     | 2.80m                     | 2.80m                                    | 2.80m                                    | 3.25m                                    | 3.25m                                    |
| Interior height                    | 2.10m                     | 2.10m                     | 1.90m                                    | 1.90m                                    | 2.10m-2.15m                              | 2.10m-2.15m                              |