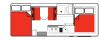

## 2021 | 2022 NEW ZEALAND CAMPERVAN SPECIFICATIONS

|                                    | HIGHBALL                  | DOUBLE DOWN               | DEUCE                                    | DEUCE PLUS                               | DOUBLE UP                                | BIG SIX                                  |
|------------------------------------|---------------------------|---------------------------|------------------------------------------|------------------------------------------|------------------------------------------|------------------------------------------|
| Booking code                       | 2YX                       | 4YX                       | 2Y                                       | 3Y                                       | 4Y                                       | 6Y                                       |
| Minimum hire age                   | 18 years                  | 18 years                  | 21 years                                 | 21 years                                 | 21 years                                 | 21 years                                 |
| Sleeping capacity                  | 3 adults                  | 4 adults                  | 2 adults                                 | 2 adults, 1 child                        | 4 adults                                 | 6 adults                                 |
| Beds                               | 1 double/1 single**       | 2 doubles**               | 1 double<br>or 2 singles                 | 1 double/1 single<br>or 3 singles        | 2 doubles                                | 3 doubles                                |
| Certified self contained^          | Yes                       | Yes                       | Yes                                      | Yes                                      | Yes                                      | Yes                                      |
| Child & booster seat fittings*     | 1 child or booster seat   | 2 child or booster seats  | No                                       | 1 child or booster seat                  | 2 child or booster seats                 | 2 child or booster seats                 |
| Fresh water tank                   | Yes                       | Yes                       | Yes                                      | Yes                                      | Yes                                      | Yes                                      |
| Fridge/Freezer                     | Yes                       | Yes                       | Yes                                      | Yes                                      | Yes                                      | Yes                                      |
| Fuel                               | Diesel                    | Diesel                    | Diesel                                   | Diesel                                   | Diesel                                   | Diesel                                   |
| Fuel tank capacity                 | 70L                       | 70L                       | 75L                                      | 75L                                      | 75L                                      | 75L                                      |
| Gas bottle                         | Yes                       | Yes                       | Yes                                      | Yes                                      | Yes                                      | Yes                                      |
| Gas cooker                         | Yes                       | Yes                       | Yes–plus built-in BBQ                    | Yes–plus built-in BBQ                    | Yes                                      | Yes                                      |
| Hot/Cold<br>pressurised water      | Cold water only           | Cold water only           | Yes                                      | Yes                                      | Yes                                      | Yes                                      |
| Kitchen sink                       | Yes                       | Yes                       | Yes                                      | Yes                                      | Yes                                      | Yes                                      |
| Microwave                          | Yes                       | Yes                       | Yes                                      | Yes                                      | Yes                                      | Yes                                      |
| Power supply<br>(Volts)            | 12V battery<br>240V mains | 12V battery<br>240V mains | 12V battery<br>240V mains<br>Solar panel |
| Seatbelts<br>Driver's cab/Main cab | 2/1                       | 2/2                       | 2/0                                      | 2/1                                      | 2/2                                      | 2/4                                      |
| Shower                             | No                        | No                        | Yes                                      | Yes                                      | Yes                                      | Yes                                      |
| Toilet                             | Porta potti               | Porta potti               | Yes                                      | Yes                                      | Yes                                      | Yes                                      |
| Transmission                       | Automatic                 | Automatic                 | Automatic                                | Automatic                                | Automatic                                | Automatic                                |
| Waste water tank                   | Yes                       | Yes                       | Yes                                      | Yes                                      | Yes                                      | Yes                                      |
| DIMENSIONS                         |                           |                           |                                          |                                          |                                          |                                          |
| Length                             | 5.38m                     | 5.38m                     | 7.00m                                    | 7.00m                                    | 7.20m–7.25m                              | 7.20m–7.25m                              |
| Width                              | 1.93m                     | 1.93m                     | 2.04m                                    | 2.04m                                    | 2.34m-2.38m                              | 2.34m-2.38m                              |
| Height                             | 2.80m                     | 2.80m                     | 2.80m                                    | 2.80m                                    | 3.25m                                    | 3.25m                                    |
| Interior height                    | 2.10m                     | 2.10m                     | 1.90m                                    | 1.90m                                    | 2.10m-2.15m                              | 2.10m-2.15m                              |