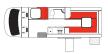

## 2021 | 2022 NEW ZEALAND CAMPERVAN SPECIFICATIONS

|                                    | HIGHBALL                  | DOUBLE DOWN               | DEUCE                                    | DEUCE PLUS                               | DOUBLE UP                                | BIG SIX                                  |
|------------------------------------|---------------------------|---------------------------|------------------------------------------|------------------------------------------|------------------------------------------|------------------------------------------|
| Booking code                       | 2YX                       | 4YX                       | 2Y                                       | 3Y                                       | 4Y                                       | 6Y                                       |
| Minimum hire age                   | 18 years                  | 18 years                  | 21 years                                 | 21 years                                 | 21 years                                 | 21 years                                 |
| Sleeping capacity                  | 3 adults                  | 4 adults                  | 2 adults                                 | 2 adults, 1 child                        | 4 adults                                 | 6 adults                                 |
| Beds                               | 1 double/1 single**       | 2 doubles**               | 1 double<br>or 2 singles                 | 1 double/1 single<br>or 3 singles        | 2 doubles                                | 3 doubles                                |
| Certified self contained^          | Yes                       | Yes                       | Yes                                      | Yes                                      | Yes                                      | Yes                                      |
| Child & booster seat fittings*     | 1 child or booster seat   | 2 child or booster seats  | No                                       | 1 child or booster seat                  | 2 child or booster seats                 | 2 child or booster seats                 |
| Fresh water tank                   | Yes                       | Yes                       | Yes                                      | Yes                                      | Yes                                      | Yes                                      |
| Fridge/Freezer                     | Yes                       | Yes                       | Yes                                      | Yes                                      | Yes                                      | Yes                                      |
| Fuel                               | Diesel                    | Diesel                    | Diesel                                   | Diesel                                   | Diesel                                   | Diesel                                   |
| Fuel tank capacity                 | 70L                       | 70L                       | 75L                                      | 75L                                      | 75L                                      | 75L                                      |
| Gas bottle                         | Yes                       | Yes                       | Yes                                      | Yes                                      | Yes                                      | Yes                                      |
| Gas cooker                         | Yes                       | Yes                       | Yes–plus built-in BBQ                    | Yes–plus built-in BBQ                    | Yes                                      | Yes                                      |
| Hot/Cold<br>pressurised water      | Cold water only           | Cold water only           | Yes                                      | Yes                                      | Yes                                      | Yes                                      |
| Kitchen sink                       | Yes                       | Yes                       | Yes                                      | Yes                                      | Yes                                      | Yes                                      |
| Microwave                          | Yes                       | Yes                       | Yes                                      | Yes                                      | Yes                                      | Yes                                      |
| Power supply<br>(Volts)            | 12V battery<br>240V mains | 12V battery<br>240V mains | 12V battery<br>240V mains<br>Solar panel |
| Seatbelts<br>Driver's cab/Main cab | 2/1                       | 2/2                       | 2/0                                      | 2/1                                      | 2/2                                      | 2/4                                      |
| Shower                             | No                        | No                        | Yes                                      | Yes                                      | Yes                                      | Yes                                      |
| Toilet                             | Porta potti               | Porta potti               | Yes                                      | Yes                                      | Yes                                      | Yes                                      |
| Transmission                       | Automatic                 | Automatic                 | Automatic                                | Automatic                                | Automatic                                | Automatic                                |
| Waste water tank                   | Yes                       | Yes                       | Yes                                      | Yes                                      | Yes                                      | Yes                                      |
| DIMENSIONS                         |                           |                           |                                          |                                          |                                          |                                          |
| Length                             | 5.38m                     | 5.38m                     | 7.00m                                    | 7.00m                                    | 7.20m–7.25m                              | 7.20m–7.25m                              |
| Width                              | 1.93m                     | 1.93m                     | 2.04m                                    | 2.04m                                    | 2.34m-2.38m                              | 2.34m-2.38m                              |
| Height                             | 2.80m                     | 2.80m                     | 2.80m                                    | 2.80m                                    | 3.25m                                    | 3.25m                                    |
| Interior height                    | 2.10m                     | 2.10m                     | 1.90m                                    | 1.90m                                    | 2.10m-2.15m                              | 2.10m-2.15m                              |